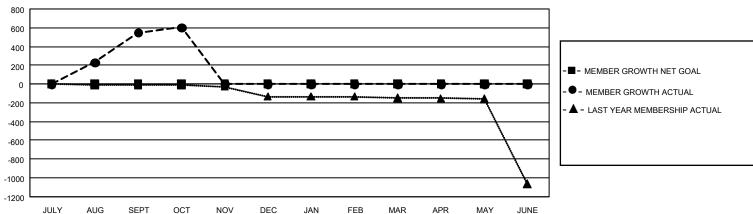

## GMT Constitutional Area 5 - C, Group A

REPORT DOES NOT INCLUDE CLUBS IN UNDISTRICTED AREAS.

| Clubs         |               |             |               | Members               |                        |                         |                                                    |  |
|---------------|---------------|-------------|---------------|-----------------------|------------------------|-------------------------|----------------------------------------------------|--|
|               | RESULTS FOR   | R 2020-2021 |               | RESULTS FOR 2020-2021 |                        |                         |                                                    |  |
| QUARTER       | NEW CLUB GOAL | NEW CLUBS   | DROPPED CLUBS | QUARTER MEME          | BER GROWTH NET<br>GOAL | MEMBER GROWTH<br>ACTUAL | DROPPED<br>MEMBERS ACTUAL<br>(including transfers) |  |
| JULY/AUG/SEPT | 0             | 0           | 4             | JULY/AUG/SEPT         | 0                      | 629                     | 44                                                 |  |
| OCT/NOV/DEC   | 0             | 0           | 0             | OCT/NOV/DEC           | 0                      | 60                      | 2                                                  |  |
| JAN/FEB/MAR   | 0             | 0           | 0             | JAN/FEB/MAR           | 0                      | 0                       | 0                                                  |  |
| APR/MAY/JUNE  | 0             | 0           | 0             | APR/MAY/JUNE          | 0                      | 0                       | 0                                                  |  |